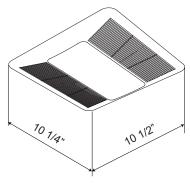

# PCVLEDKRD Premium Choice Value Series LED Light Kit with Radiation Damper

## **Dimensions (inches)**

## LED Light Kit



#### **Radiation Damper**



The chart below indicates which plug-&-play or other PC accessories can be used with the PCVLEDKRD:

| Model     | Standard<br>Grille | PCHS | PCSC         | PC3S | PCVRD |
|-----------|--------------------|------|--------------|------|-------|
| PCVLEDKRD | ~                  | ~    | $\checkmark$ | ~    | ✓     |

## LED Kit Features:

- 13 watt LED light
- 4100K/1100 lumens
- Simple plug-in receptacle in fan housing
- Can be installed with new fan or as an add-on later

### Radiation Damper Specifications:

- For use in 1, 2 and 3-hour rated floor-ceiling and roof-ceiling constructions
- ETL Listed (UL555C standard)
- Ceramic fiber with fiberglass
  cover
- Roll-formed frame 22 ga. galvanized steel

| ACCESSORY MODEL | 1 | 2 | 3 | 4 | 5 | REMARKS |
|------