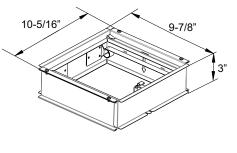

## **Dimensions (inches)**

#### **Radiation Damper**

The chart below indicates which plug-&-play or other PC accessories can be used with the PCVLEDKRD:

| Model     | Standard<br>Grille | PCHS | PCSC         | PC3S | PCVRD |
|-----------|--------------------|------|--------------|------|-------|
| PCVLEDKRD | ~                  | ~    | $\checkmark$ | ~    | ✓     |