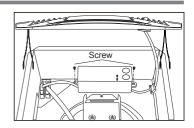

# **ASSEMBLY INSTRUCTIONS**

1.Connect electrical wiring refer to "CONNECT WIRING DIAGRAM", Install wire panel.

2.Put power box in the place showed right, fixed it with screws, and insert the plug from the box and light grille assembly into the suitable wire panel .Insert the plug from the sensor system into the power box .

3.Install Grille Assembly to the fan.