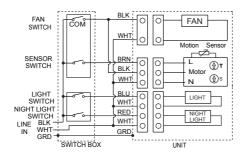

## FAN WITH LIGHT GRILLE AND MOTION SENSOR

# CONNECT WIRING DIAGRAM

# **ASSEMBLY INSTRUCTIONS**

1.Connect electrical wiring refer to "CONNECT WIRING DIAGRAM", Install wire panel.

2.Put power box in the place showed right, fixed it with screws, and insert the plug from the box and light grille assembly into the suitable wire panel .Insert the plug from the sensor system into the power box .