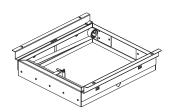

## **PREPARATION**

1. Slide the adapter's hemmed edges onto the fan housing flanges as shown to the right.

2. Crimp channel on both sides of Damper Adapter to lock the Damper Adapter in place.