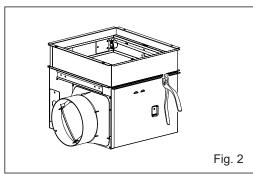

## **COMPONENTS**

Damper Adapter

**Radiation Damper** 

Damper Assembly

Note 1: Please wear gloves during installation.

Note 2: Please remove the corrugated board before installation.