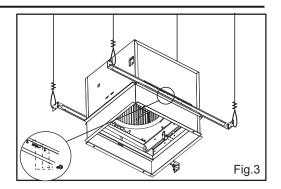

#### NON-COMBUSTIBLE FLOOR/CEILING INSTALLATION

MAKE SURE FINISHED CEILING IS FLUSH WITH BOTTOM EDGE OF DAMPER.

1.If the fan is hung from the structure above, must be used Min. 12 gauge steel wire(3mm) to suspend the fan .Slide hanger bars onto housing and adjust as needed to fit between framing. Use one wire on each side of fan and secure to mounting chanels