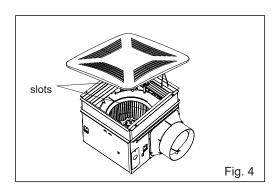

## **INSTALL GRILLE**

Pinch the grille springs on the sides of the grille assembly and position the grille into the housing with the grille springs in the appropriate slots of the Damper Assembly. Push the grille assembly towards the ceiling to secure (Fig.4)