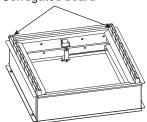

#### NON-COMBUSTIBLE FLOOR/CEILING INSTALLATION

MAKE SURE FINISHED CEILING IS FLUSH WITH BOTTOM EDGE OF DAMPER.

1.If the fan is hung from the structure above, must be used Min. 12 gauge steel wire(3mm) to suspend the fan .Slide hanger bars onto housing and adjust as needed to fit between framing. Use one wire on each side of fan and secure to mounting chanels