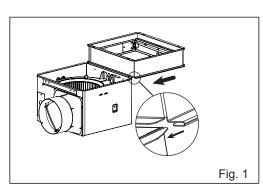

## **PREPARATION**

1. Slide the adapter's hemmed edges onto the fan housing flanges as shown to the right.

2. Crimp channel on both sides of Damper Adapter to lock the Damper Adapter in place.