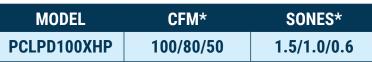

\*Values shown are at .1" of static pressure

| PCLPD100XHP         |
|---------------------|
| Low Profile Ceiling |
| or Wall Mounted     |
| Exhaust fan         |
| with DC Motor       |
|                     |