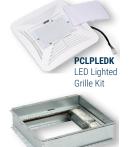

Model

|              | Accessory                                  | Compatible With        |
|--------------|--------------------------------------------|------------------------|
| НР           | <b>PCLPLEDK</b><br>LED Lighted Grille Kit  | PCLPR4-3 Round Recucer |
| iling<br>ted | <b>PCRD</b><br>Radiation Damper            |                        |
| n<br>tor     | <b>PCLPLEDKRD</b> LED Lighted Grille Kit & |                        |